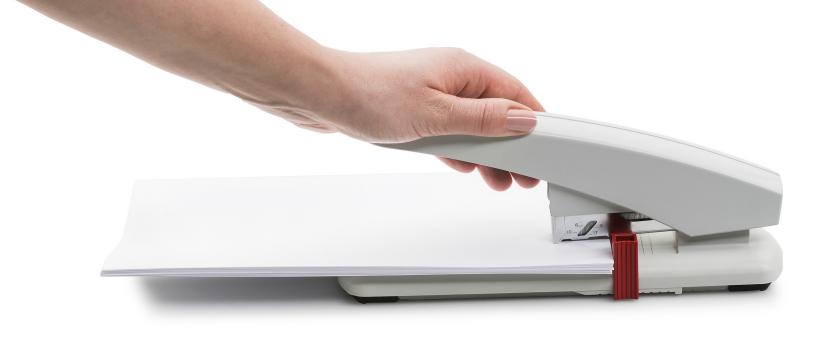

## Novus B40

## Professional Heavy Duty Stapler

The Novus B40 Heavy Duty stapler is designed for high-volume stapling of up to 100 sheets with minimal effort. It features an anti-blocking system with a dual staple guide that prevents jams and a bypass system for using longer staples with fewer sheets. This premium high capacity stapler is German engineered and works best when paired with Novus 23-gauge premium staples.

The wide base provides stability and includes rubber feet for non-slip stapling.

For the best performance, use Novus Premium 23 gauge staples.