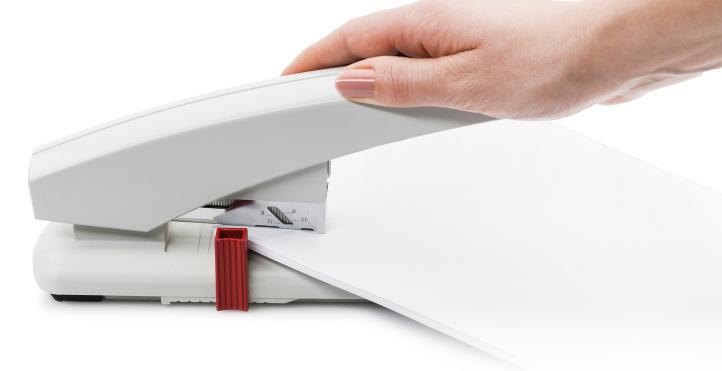

## Novus B40

## Professional Heavy Duty Stapler

The Novus B40 Heavy Duty stapler is designed for high-volume stapling of up to 100 sheets with minimal effort. It features an anti-blocking system with a dual staple guide that prevents jams and a bypass system for using longer staples with fewer sheets. This premium high capacity stapler is German engineered and works best when paired with Novus 23-gauge premium staples.

Anti-Blocking System prevents jams and the hassle of stuck documents.

Bypass system prevents staple legs from overlapping on small stacks.

Sheet Capacity

Anti-Blocking System

Dual Staple

Bypass System

Top Loading