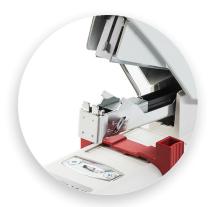

Anti-Blocking System prevents jams and the hassle of stuck documents.

Bypass system prevents staple legs from overlapping on small stacks.

Sheet Capacity

Anti-Blocking System

Dual Staple

Bypass System

Top Loading

German Engineered

25 Year Warranty

Built for long-lasting durability, Novus Heavy Duty Staplers are designed to easily staple large stacks of documents with minimal effort.

Adjustable depth guide keeps your staples in just the right spot with every stack.