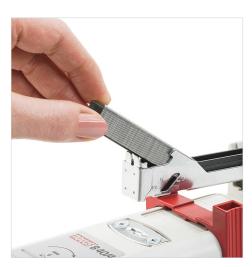

Anti-Blocking System prevents jams and the hassle of stuck documents.

Bypass system prevents staple legs from overlapping on small stacks.

Sheet Capacity

Anti-Blocking System

Dual Staple

Bypass System

Top Loading