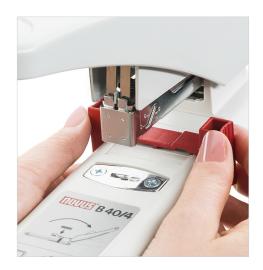

Anti-Blocking System prevents jams and the hassle of stuck documents.

Bypass system prevents staple legs from overlapping on small stacks.

Sheet Capacity

Anti-Blocking System

Dual Staple

Bypass System

Top Loading